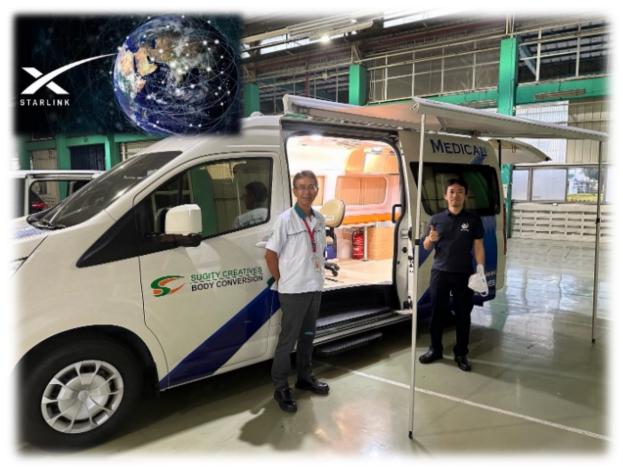

#### Medical MaaS for Smart Homecare in Indonesia

We will combine many kinds of equipment, system and AI in order to achieve Japanese quality medical care in this Medical MaaS Japanese medical knowledge × Digital Solution = Japanese Quality Medical Care in ASEAN (Elderly Medical Care etc)